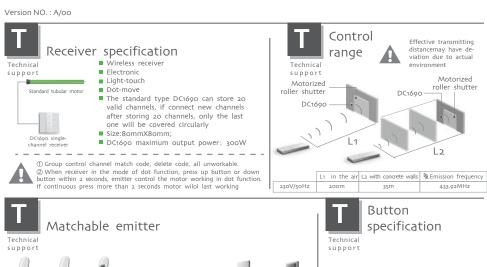

# DC1690 Receiver Specification







#### The best installation distance



- The shortest distance between receiver and ground ≥1.5m
- 2 The shortest distance between receiver and roof ≥0.3m
- 3 The shortest distance between receiver and receiver ≥0.2m



## Set up and add emitter

Additional During setting, the time between two function operation must be within 6S, or else, it will revert to the original state.





#### Cancel one channel of emitter

Additional During setting, the time between two function operation must be within 6S, or else, it will revert to the original state.







### Delete all the emitter channels

Additional function