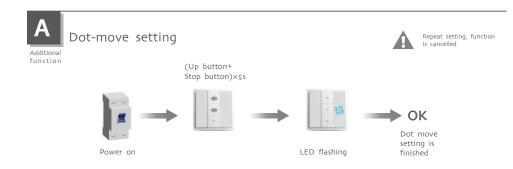

## Set up and add emitter

Additional During setting, the time between two function operation must be within 6S, or else, it will revert to the original state.