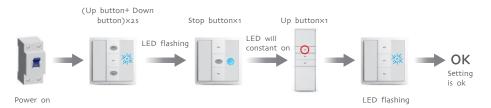

## Set up and add emitter

Additional During setting, the time between two function operation must be within 6S, or else, it will revert to the original state.