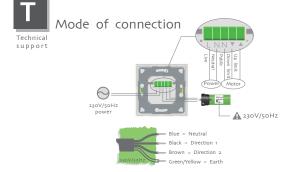

# DC1690 Receiver Specification







#### The best installation distance



- The shortest distance between receiver and ground ≥1.5m
- 2 The shortest distance between receiver and roof ≥0.3m
- 3 The shortest distance between receiver and receiver ≥0.2m



## Set up and add emitter

Additional During setting, the time between two function operation must be within 6S, or else, it will revert to the original state.





#### Cancel one channel of emitter

Additional During setting, the time between two function operation must be within 6S, or else, it will revert to the original state.







### Delete all the emitter channels

Additional function