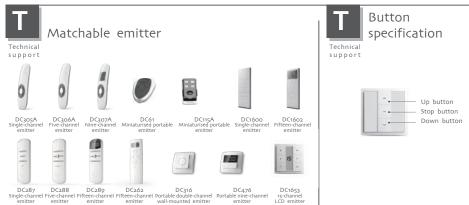

# DC1690 Receiver Specification







#### The best installation distance



- The shortest distance between receiver and ground ≥1.5m
- 2 The shortest distance between receiver and roof ≥0.3m
- 3 The shortest distance between receiver and receiver ≥0.2m



## Set up and add emitter

Additional During setting, the time between two function operation must be within 6S, or else, it will revert to the original state.





#### Cancel one channel of emitter

Additional During setting, the time between two function operation must be within 6S, or else, it will revert to the original state.







### Delete all the emitter channels

Additional function