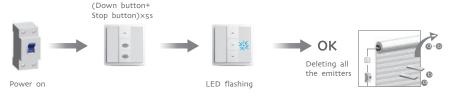

# DC1690 Receiver Specification







#### The best installation distance



- The shortest distance between receiver and ground ≥1.5m
- 2 The shortest distance between receiver and roof ≥0.3m
- 3 The shortest distance between receiver and receiver ≥0.2m



## Set up and add emitter

Additional During setting, the time between two function operation must be within 6S, or else, it will revert to the original state.





#### Cancel one channel of emitter

Additional During setting, the time between two function operation must be within 6S, or else, it will revert to the original state.







### Delete all the emitter channels

Additional function