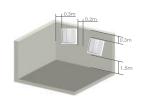

#### The best installation distance

- The shortest distance between receiver and ground ≥1.5m
- 2 The shortest distance between receiver and roof ≥0.3m
- 3 The shortest distance between receiver and receiver ≥0.2m