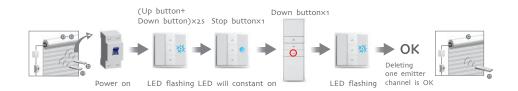

#### Cancel one channel of emitter

Additional During setting, the time between two function operation must be within 6S, or else, it will revert to the original state.