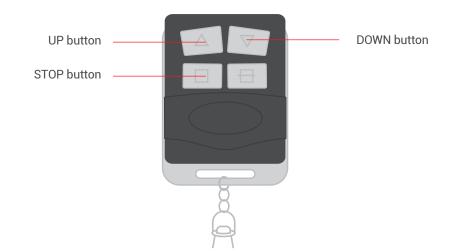

## 2. Detailed description

1. Batteries should be changed when LED diode stops flashing or receiving device stops reacting to commands.

2. When replacing the battery, pay attention to the correct polarity.