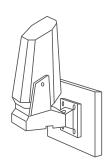

## 2.2 Installation on the vertical plane.

Przymocuj wspornik ścienny lampy do płaszczyzny pionowej.

Screw the lamp connector.

Connect the lamp to the wall bracket using a stem.

The lamp has been mounted correctly.