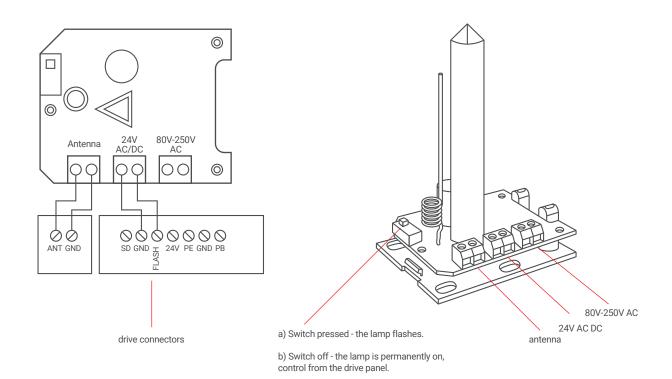

## 1. General information

- 1. Power supply: 24V DC/AC or 80V-250V AC
- 2. Frequency of antenna operation: 433.92 MHz
- 3. Operating temperature: from -20° C to 45° C
- 4. Protection degree: IP 64
- 5. Dimensions: 95 x 60 x 170 mm