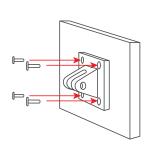

## 2.2 Installation on the vertical plane.

Przymocuj wspornik ścienny lampy do płaszczyzny pionowej.

Screw the lamp connector.

Connect the lamp to the wall bracket using a stem.

The lamp has been mounted correctly.