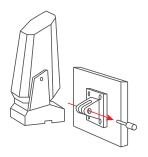

## 2.2 Installation on the vertical plane.

Przymocuj wspornik ścienny lampy do płaszczyzny pionowej.

Screw the lamp connector.

Connect the lamp to the wall bracket using a stem.

The lamp has been mounted correctly.