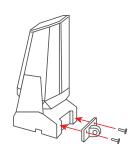

## 2.2 Installation on the vertical plane.

Przymocuj wspornik ścienny lampy do płaszczyzny pionowej.

Screw the lamp connector.

Connect the lamp to the wall bracket using a stem.

The lamp has been mounted correctly.