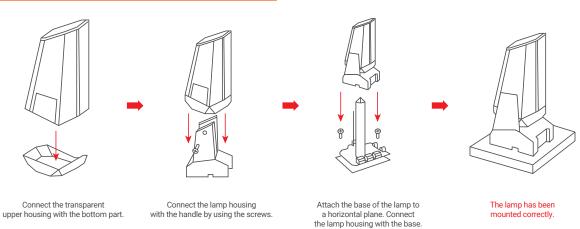

$\epsilon$ 

In order to fully explore available functions of signal lamp series please take a moment and read this manual before using the device. Singal lamps are compatible with all TENPILOT brand devices.

## 1. General information



- 1. Power supply: 24V DC/AC or 80V-250V AC
- 2. Frequency of antenna operation: 433.92 MHz
- 3. Operating temperature: from -20° C to 45° C
- 4. Protection degree: IP 64
- 5. Dimensions: 95 x 60 x 170 mm

## 2. Montage

## 2.1 Installation on a horizontal plane



## 2.2 Installation on the vertical plane.



Przymocuj wspornik ścienny lampy do płaszczyzny pionowej.



Screw the lamp connector.



Connect the lamp to the wall bracket using a stem.



The lamp has been mounted correctly.