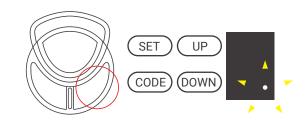

## 3. Programming the remote control for garage door opener

Press the button on the transmitter that will control the drive. The dot on the display disappear.

Press the same button again. The dot on the display will flash several times. The remote control has been programmed.