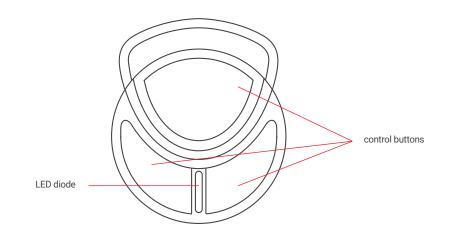

## 2. Detailed description

Batteries contain substances that may be hazardous to health and may pollute the environment. Used batteries should be disposed of properly.