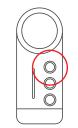

## 3. Programming the remote control for garage door opener

Remote is compatible with UNIVERSAL and PRO series.

Press CODE button. In the bottom corner a dot (.) appears.

Press the button on the transmitter that will control the drive (Note: the status button can not control the drive).