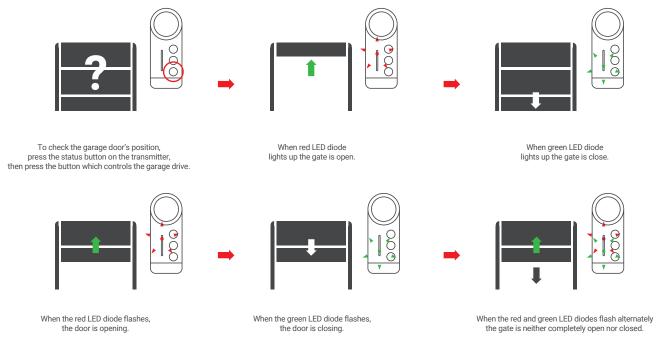

ble sources of changes in range are building construction, interference caused by other radio transmitters etc.

## 2. Detailed description





Batteries contain substances that may be hazardous to health and may pollute the environment. Used batteries should be disposed of properly.

## 3. Programming the remote control for garage door opener



Remote is compatible with UNIVERSAL and PRO series.



Press CODE button. In the bottom corner a dot (.) appears.



Press the button on the transmitter that will control the drive (Note: the status button can not control the drive).

The dot on the display disappear.









The dot on the display will flash several times. The remote control has been programmed.



Function is avaliable for control UNIVERSAL and PRO garage door opener series.