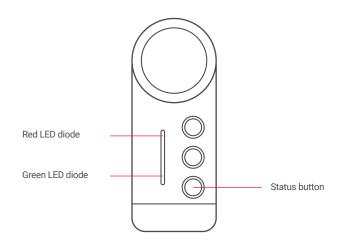

## 2. Detailed description

Batteries contain substances that may be hazardous to health and may pollute the environment. Used batteries should be disposed of properly.