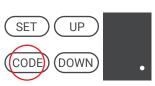

## 3. Programming the remote control for garage door opener

Remote is compatible with UNIVERSAL and PRO series.

Press CODE button. In the bottom corner a dot (.) appears.

Press the button on the transmitter that will control the drive (Note: the status button can not control the drive).

The dot on the display disappear.

The dot on the display will flash several times. The remote control has been programmed.

Function is avaliable for control UNIVERSAL and PRO garage door opener series.