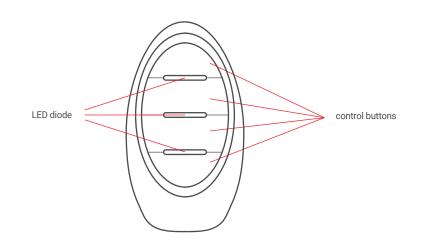

## 2. Detailed description

Batteries contain substances that may be hazardous to health and may pollute the environment. Used batteries should be disposed of properly.