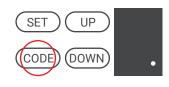

## 3. Programming the remote control for garage door opener

Press CODE button. In the bottom corner a dot (.) appears.

Press the button on the transmitter that will control the drive The dot on the display disappear.

Press the same button again. The dot on the display will flash several times. The remote control has been programmed.