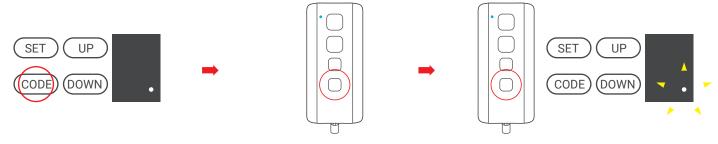

## 3. Programming the remote control for garage door opener

Press CODE button.
In the bottom corner a dot (.) appears.

Press the button on the transmitter that will control the drive.

The dot on the display disappear.

Press the same button again.
The dot on the display will flash several times.
The remote control has been programmed.