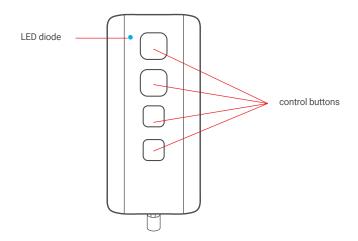

## 1. General information

Power supply:

3 V

Battery: CR2032

Work current: max 25 mA

Work frequency: 433.92 MHz

Dimensions: 35 x 71 x 13 mm

Range: to 30 m