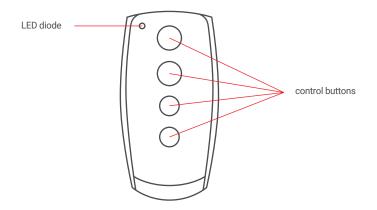

## 2. Detailed description

Batteries contain substances that may be hazardous to health and may pollute the environment. Used batteries should be disposed of properly.