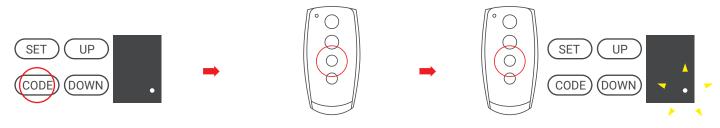

## 3. Programming the remote control for garage door opener

Press CODE button. In the bottom corner a dot (.) appears. Press the button on the transmitter that will control the drive.
The dot on the display disappear.

Press the same button again.
The dot on the display will flash several times.
The remote control has been programmed.